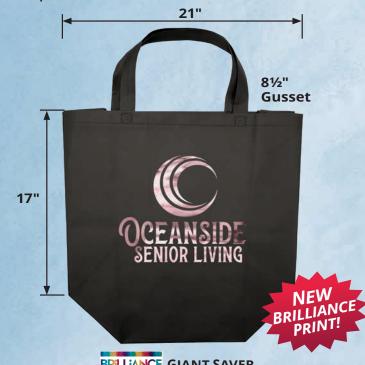

## **GIANT SAVER™**

**Size:** 21W x 8½ x 17H

1½"-wide x 21"-long handles. 90 GSM.

|   | Imprint    | Item #                      | 150   | 250   | 500  | 1000 | 3000   |
|---|------------|-----------------------------|-------|-------|------|------|--------|
|   | SCREEN     | 39SV218                     | 2.40  | 1.95  | 1.80 | 1.65 | 1.50 C |
|   | COLOR      | CVSV218                     | 3.20  | 2.75  | 2.60 | 2.45 | 2.30 C |
|   | SPARKLE    | SPSV218                     | 4.90  | 4.45  | 4.30 | 4.15 | 4.00 C |
| 1 | BRILLIANCE | BRSV218*<br>Matte Finish    | 7.95  | 7.50  | 7.35 | 7.20 | 7.05 C |
|   | BRILLIANCE | BRSSV218*<br>Special Finish | 10.45 | 10.00 | 9.85 | 9.70 | 9.55 C |

**Shipping:** 22 lbs. per box of 100 Imprint Area: Front/Back - 14W x 10H

| SCREEN PRINT SET-UP \$50 per color, per design (G).  RE-ORDER SET-UP \$30 per color, per design (G).  RE-ORDER SET-UP \$30 per color, per design (G).  NO SET-UP CHARGE. \$50 per design. Up to 6 colors (G). \$30 per design. Up to 6 colors (G). \$5.75 (matte) / \$8.25 (special) per bag, per location (G).  N/A  N/A  N/A  PRODUCTION TIME *  COLUMN PRICING  Per bag, one-color imprint, one location. Screen charge is additional.  PLASTIC BOTTOM INSERT  Optional Plastic Bottom insert is available for the Giant Saver only - \$0.30 per insert (C).  PLAIN BAGS  SCREEN PRINT  COLORISTA  N/A  N/A  N/A  N/A  N/A  N/A  N/A  N                                                                                                                                                                                                                                                                                                                                                                                                                                                                                                                                                                                                                                                                                                                                                                                                                                                                                                                                                                                                                                                                                                                                                                                                                                                       |                              | Shown flat with Metallic Pink Finish                                                          |                                   |                                      |                      |  |  |
|--------------------------------------------------------------------------------------------------------------------------------------------------------------------------------------------------------------------------------------------------------------------------------------------------------------------------------------------------------------------------------------------------------------------------------------------------------------------------------------------------------------------------------------------------------------------------------------------------------------------------------------------------------------------------------------------------------------------------------------------------------------------------------------------------------------------------------------------------------------------------------------------------------------------------------------------------------------------------------------------------------------------------------------------------------------------------------------------------------------------------------------------------------------------------------------------------------------------------------------------------------------------------------------------------------------------------------------------------------------------------------------------------------------------------------------------------------------------------------------------------------------------------------------------------------------------------------------------------------------------------------------------------------------------------------------------------------------------------------------------------------------------------------------------------------------------------------------------------------------------------------------------------------------------------------------------------------------------------------------------------------------------------------------------------------------------------------------------------------------------------------|------------------------------|-----------------------------------------------------------------------------------------------|-----------------------------------|--------------------------------------|----------------------|--|--|
| RE-ORDER SET-UP \$30 per color, per design (G).  ADDITIONAL LOCATION \$0.45 per bag, per location (G).  ADDITIONAL COLOR \$0.45 per color, per side, per bag (G).  PRODUCTION TIME * 4 business days after all final approvals.  COLUMN PRICING Per bag, one-color imprint, one location. Screen charge is additional.  PLASTIC BOTTOM INSERT Optional Plastic Bottom insert is available for the Giant Saver only - \$0.30 per insert (C).  \$30 per design. Up to 6 colors (G).  \$30 per design. Up to 6 colors (G).  \$40.45 per bag, per location (G).  \$40.45 per bag, per location (G).  \$40.45 per color, per side, per bag, per location (G).  N/A N/A N/A  PRODUCTION TIME * 4 business days after all final approvals.  For bag, up to 6 colors, one location. Per bag, one finish imprint, one location. No set-up charge is additional.  Per bag, up to 6 colors, one location. Per bag, one finish imprint, one location. Set-up charge is additional.  PLASTIC BOTTOM INSERT Optional Plastic Bottom insert is available for the Giant Saver only - \$0.30 per insert (C).  PLAIN BAGS  \$20% off the Screen Print bag price. Ships next business day.  \$10 (G) - Plain bags only.  Refer to our website.                                                                                                                                                                                                                                                                                                                                                                                                                                                                                                                                                                                                                                                                                                                                                                                                                                                                                                    |                              | SCREEN PRINT                                                                                  | COLORVISTA                        | SPARKLE                              | BRILLIANCE           |  |  |
| ADDITIONAL LOCATION \$0.45 per bag, per location (G). \$0.95 per bag, per location (G). \$2.00 per bag, per location (G). \$5.75 (matte) / \$8.25 (special) per bag, per location (C).  ADDITIONAL COLOR \$0.45 per color, per side, per bag (G). N/A N/A N/A  PRODUCTION TIME * 4 business days after all final approvals. final approvals. final approvals.  COLUMN PRICING Per bag, one-color imprint, one location. Screen charge is additional. Per bag, multi-color imprint, one location. No set-up charge. Set-up charge is additional. Per bag, one finish imprint, one location. Set-up charge is additional.  PLASTIC BOTTOM INSERT Optional Plastic Bottom insert is available for the Giant Saver only - \$0.30 per insert (C).  PLAIN BAGS 20% off the Screen Print bag price. Ships next business day.  BROKEN BOX CHARGE \$10 (G) - Plain bags only.  Refer to our website.                                                                                                                                                                                                                                                                                                                                                                                                                                                                                                                                                                                                                                                                                                                                                                                                                                                                                                                                                                                                                                                                                                                                                                                                                                    | SET-UP                       | \$50 per color, per design (G).                                                               | NO SET-UP CHARGE.                 | \$50 per design. Up to 6 colors (G). | \$50 per design (G). |  |  |
| ADDITIONAL COLOR  \$0.45 per bag, per location (G).  \$0.45 per color, per side, per bag, per location (G).  N/A  PRODUCTION TIME *  4 business days after all final approvals.  COLUMN PRICING  Per bag, one-color imprint, one location. Screen charge is additional.  Per bag, multi-color imprint, one location. No set-up charge. Set-up charge is additional.  Per bag, one-color imprint, one location. Set-up charge is additional.  Per bag, one-color imprint, one location. Set-up charge is additional.  Per bag, one finish imprint, one location. Set-up charge is additional.  Per bag, one finish imprint, one location. Set-up charge is additional.  Per bag, one finish imprint, one location. Set-up charge is additional.  Per bag, one finish imprint, one location. Set-up charge is additional.  Per bag, one finish imprint, one location. Set-up charge is additional.  Per bag, one finish imprint, one location. Set-up charge is additional.  Per bag, one finish imprint, one location. Set-up charge is additional.  Per bag, one finish imprint, one location. Set-up charge is additional.  Per bag, one finish imprint, one location. Set-up charge is additional.  Per bag, one finish imprint, one location. Set-up charge is additional.  Per bag, one finish imprint, one location. Set-up charge is additional.  Per bag, one finish imprint, one location. Set-up charge is additional.  Per bag, one finish imprint, one location. Set-up charge is additional.  Per bag, one finish imprint, one location. Set-up charge is additional.  Per bag, one finish imprint, one location. Set-up charge is additional.  Per bag, one finish imprint, one location. Set-up charge is additional.  Per bag, one finish imprint, one location. Set-up charge is additional.  Per bag, one finish imprint, one location. Set-up charge is additional.  Per bag, one finish imprint, one location. Set-up charge is additional.  Per bag, one finish imprint, one location. Set-up charge is additional.  Per bag, one finish imprint, one location. Set-up charge is additional.               | RE-ORDER SET-UP              | \$30 per color, per design (G).                                                               | NO SET-UP CHARGE.                 | \$30 per design. Up to 6 colors (G). | \$30 per design (G). |  |  |
| PRODUCTION TIME *  4 business days after all final approvals.  COLUMN PRICING  Per bag, one-color imprint, one location. Screen charge is additional.  Plastic Bottom Insert  Optional Plastic Bottom insert is available for the Giant Saver only – \$0.30 per insert (C).  Plain BAGS  BROKEN BOX CHARGE  Per bag one-color imprint, one location. Some insert is available for the Giant Saver only – \$0.30 per insert (C).  Refer to our website.                                                                                                                                                                                                                                                                                                                                                                                                                                                                                                                                                                                                                                                                                                                                                                                                                                                                                                                                                                                                                                                                                                                                                                                                                                                                                                                                                                                                                                                                                                                                                                                                                                                                         | ADDITIONAL LOCATION          | \$0.45 per bag, per location (G).                                                             | \$0.95 per bag, per location (G). | \$2.00 per bag, per location (G).    |                      |  |  |
| Final approvals.  Final approv | ADDITIONAL COLOR             |                                                                                               | N/A                               | N/A                                  | N/A                  |  |  |
| COLUMN PRICING  location. Screen charge is additional.  PLASTIC BOTTOM INSERT  Optional Plastic Bottom insert is available for the Giant Saver only – \$0.30 per insert (C).  PLAIN BAGS  BROKEN BOX CHARGE  \$10 (G) - Plain bags only.  Refer to our website.                                                                                                                                                                                                                                                                                                                                                                                                                                                                                                                                                                                                                                                                                                                                                                                                                                                                                                                                                                                                                                                                                                                                                                                                                                                                                                                                                                                                                                                                                                                                                                                                                                                                                                                                                                                                                                                                | PRODUCTION TIME *            |                                                                                               |                                   |                                      |                      |  |  |
| PLAIN BAGS 20% off the Screen Print bag price. Ships next business day.  BROKEN BOX CHARGE \$10 (G) – Plain bags only.  ART SPECS / IMPRINT COLORS Refer to our website.                                                                                                                                                                                                                                                                                                                                                                                                                                                                                                                                                                                                                                                                                                                                                                                                                                                                                                                                                                                                                                                                                                                                                                                                                                                                                                                                                                                                                                                                                                                                                                                                                                                                                                                                                                                                                                                                                                                                                       | COLUMN PRICING               | location. Screen charge                                                                       |                                   |                                      |                      |  |  |
| BROKEN BOX CHARGE \$10 (G) – Plain bags only.  ART SPECS / IMPRINT COLORS Refer to our website.                                                                                                                                                                                                                                                                                                                                                                                                                                                                                                                                                                                                                                                                                                                                                                                                                                                                                                                                                                                                                                                                                                                                                                                                                                                                                                                                                                                                                                                                                                                                                                                                                                                                                                                                                                                                                                                                                                                                                                                                                                | PLASTIC BOTTOM INSERT        | Optional Plastic Bottom insert is available for the Giant Saver only – \$0.30 per insert (C). |                                   |                                      |                      |  |  |
| ART SPECS / IMPRINT COLORS Refer to our website.                                                                                                                                                                                                                                                                                                                                                                                                                                                                                                                                                                                                                                                                                                                                                                                                                                                                                                                                                                                                                                                                                                                                                                                                                                                                                                                                                                                                                                                                                                                                                                                                                                                                                                                                                                                                                                                                                                                                                                                                                                                                               | PLAIN BAGS                   | 20% off the Screen Print bag price. Ships next business day.                                  |                                   |                                      |                      |  |  |
|                                                                                                                                                                                                                                                                                                                                                                                                                                                                                                                                                                                                                                                                                                                                                                                                                                                                                                                                                                                                                                                                                                                                                                                                                                                                                                                                                                                                                                                                                                                                                                                                                                                                                                                                                                                                                                                                                                                                                                                                                                                                                                                                | BROKEN BOX CHARGE            | \$10 (G) – Plain bags only.                                                                   |                                   |                                      |                      |  |  |
| DISTING A ADDITIONAL STRUCTS                                                                                                                                                                                                                                                                                                                                                                                                                                                                                                                                                                                                                                                                                                                                                                                                                                                                                                                                                                                                                                                                                                                                                                                                                                                                                                                                                                                                                                                                                                                                                                                                                                                                                                                                                                                                                                                                                                                                                                                                                                                                                                   | ART SPECS / IMPRINT COLORS   | Refer to our website.                                                                         |                                   |                                      |                      |  |  |
| RUSHES & ADDITIONAL SERVICES REFER TO OUR WEDSITE.                                                                                                                                                                                                                                                                                                                                                                                                                                                                                                                                                                                                                                                                                                                                                                                                                                                                                                                                                                                                                                                                                                                                                                                                                                                                                                                                                                                                                                                                                                                                                                                                                                                                                                                                                                                                                                                                                                                                                                                                                                                                             | RUSHES & ADDITIONAL SERVICES | Refer to our website.                                                                         |                                   |                                      |                      |  |  |